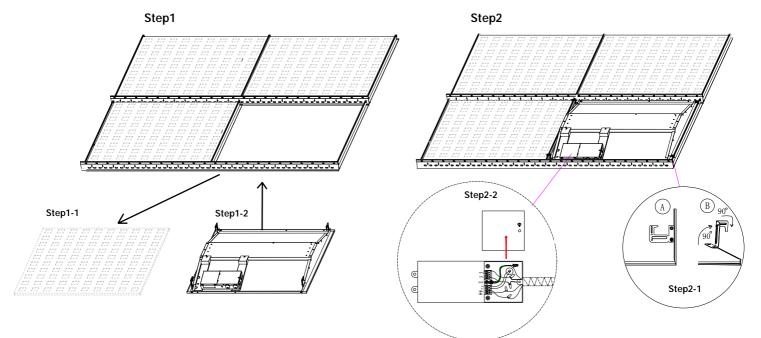

### INSTALLATION INSTRUCTION

- Step1: Turn off power before installation, and take one ceiling off. Bend hang buckle by 90, making it vertical to the rear cover of panel light (Figure 2-1A). Bend hang buckle top part by 90 (Figure 2-1B).
- Step2: Place the panel light into the T-bar. Ensure the lights are attached to the ceiling. (Figure 2-1)
- Step3: Open the cover of junction box, connect the AC wire correctly (L=black,N=white). the ground connect to the green wire.(Figure 2-2)