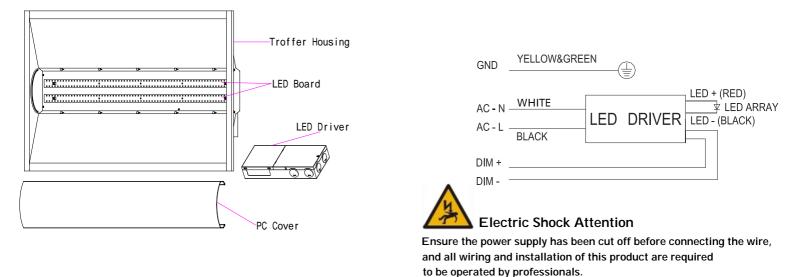

### WIRING DIAGRAM

#### Warning:

Ensure the power supply has been cut off before connecting the wire, and all wiring and installation of this product are required to be operated by professionals.