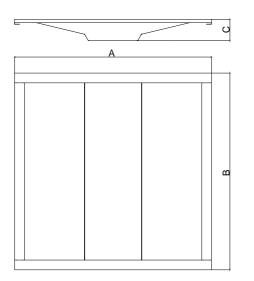

## LED TROFFER FIXTURE(New Construction)

| Maximum overall | Α     | В      | С    |  |
|-----------------|-------|--------|------|--|
| 2x2ft           | 603mm | 603mm  | 70mm |  |
| 2x4ft           | 603mm | 1213mm | 70mm |  |